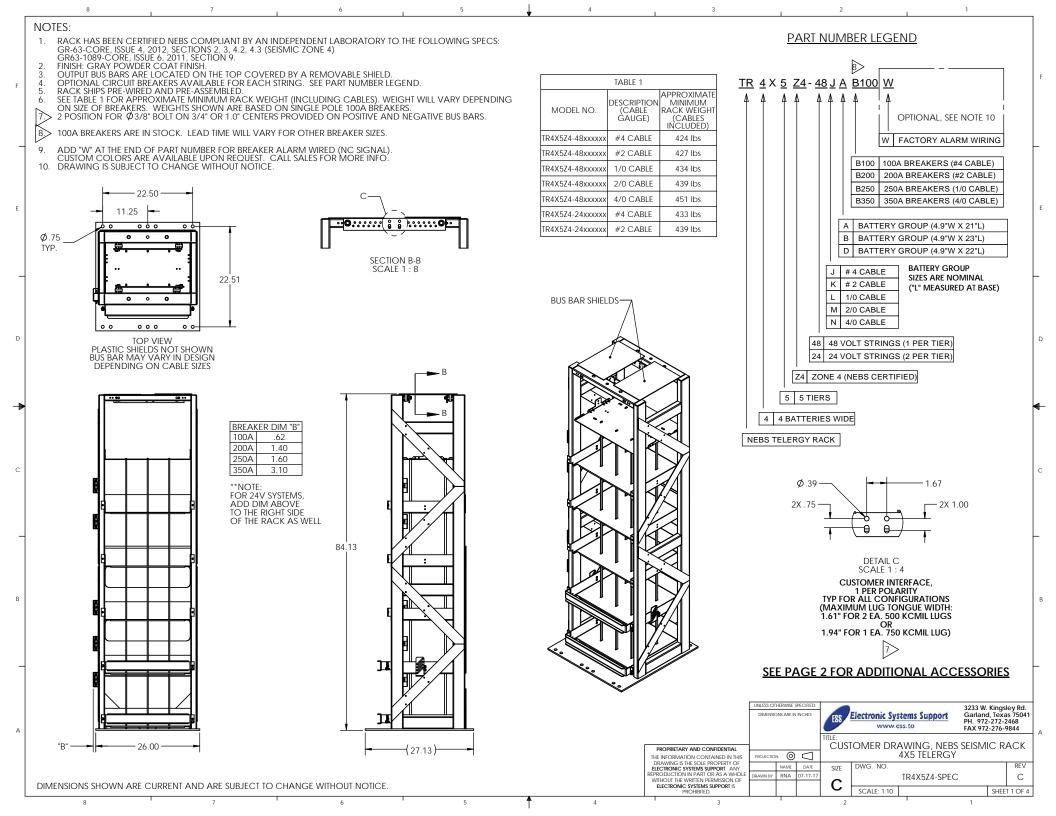

## ADDITIONAL ACCESSORIES AVAILABLE

## KIT-027400 - BUS BAR ADAPTER KIT, VERTICAL MOUTNING, 1200 AMP CAPACITY LANDS UP TO 4 EA. 750 KCMIL (1 INCH CENTERS) LUGS (BACK TO BACK) HORIZONTAL OR VERTICAL CABLE LANDING 1 BUS BAR PER POLARITY INCLUDED IN KIT

## KIT-034300 - COVER, BUS BAR ADAPTER, VERTICAL CABLE EXIT

CAN BE USED WITH 1200A AND 2400A BUS KIT ADAPTERS

KIT-027500 - BUS BAR ADAPTER KIT, VERTICAL MOUNTING, 2400 AMP CAPACITY

LANDS UP TO 4 EA. 750 KCMIL (1 INCH CENTERS) LUGS (BACK TO BACK)

HORIZONTAL OR VERTICAL CABLE LANDING

2 BUS BARS PER POLARITY INCLUDED IN KIT