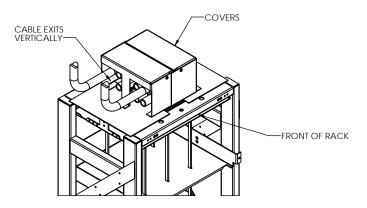

## KIT-034300 - COVER, BUS BAR ADAPTER, VERTICAL CABLE EXIT

CAN BE USED WITH 1200A AND 2400A BUS KIT ADAPTERS

KIT-027500 - BUS BAR ADAPTER KIT, VERTICAL MOUNTING, 2400 AMP CAPACITY

LANDS UP TO 4 EA. 750 KCMIL (1 INCH CENTERS) LUGS (BACK TO BACK)

## KIT-034400 - COVER, BUS BAR ADAPTER, HORIZONTAL CABLE EXIT SYMMETRICAL DESIGN ALLOWS CABLES TO EXIT FROM EITHER SIDE OF RACK CAN BE USED WITH 1200A AND 2400A BUS KIT ADAPTERS

|   |                                                                                                                                                                                                                                              | UNLESS OTHERWISE SPECIFIED.  DIMENSIONS ARE IN INCHES  PROJECTION:   UNLESS OTHERWISE SPECIFIED. |      |          | ESS                                                          | Electronic Systems Support |              | 3233 W. Kingsley Rd.<br>Garland, Texas 75041<br>PH. 972-272-2468<br>FAX 972-276-9844 |       |        |
|---|----------------------------------------------------------------------------------------------------------------------------------------------------------------------------------------------------------------------------------------------|--------------------------------------------------------------------------------------------------|------|----------|--------------------------------------------------------------|----------------------------|--------------|--------------------------------------------------------------------------------------|-------|--------|
| Γ | PROPRIETARY AND CONFIDENTIAL THE INFORMATION CONTAINED IN THIS DRAWING IS THE SOLE PROPERTY OF ELECTRONIC SYSTEMS SUPPORT. ANY BEPRODUCTION IN PART OR AS A WHOLE WITHOUT THE WRITEN PERMISSION OF ELECTRONIC SYSTEMS SUPPORT IS PROHIBITED. |                                                                                                  |      |          | TITLE:<br>CUSTOMER DRAWING, NEBS SEISMIC RACK<br>4X5 TELERGY |                            |              |                                                                                      |       |        |
|   |                                                                                                                                                                                                                                              |                                                                                                  | NAME | DATE     | SIZE                                                         | DWG. NO.                   |              |                                                                                      |       | REV    |
| F |                                                                                                                                                                                                                                              | DRAWN BY                                                                                         | RNA  | 07-17-17 |                                                              |                            | TR4X5Z4-SPEC |                                                                                      |       | С      |
|   |                                                                                                                                                                                                                                              |                                                                                                  |      |          | C                                                            | SCALE: 1:4                 |              |                                                                                      | SHEET | 2 OF 4 |