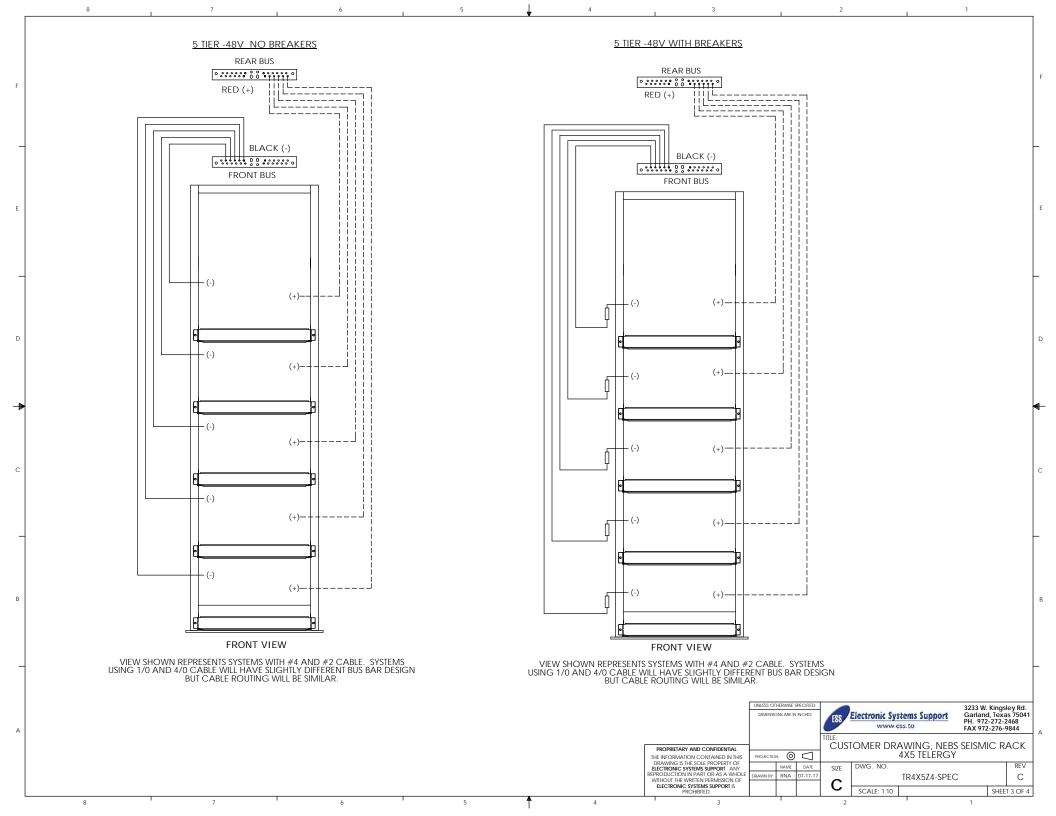

| 07-17-17 |                                                              |                            | TR4X5Z4-SPEC |                                                                                      |       | С      |
|   |                                                                                                                                                                                                                                              |                                                                                                  |      |          | C                                                            | SCALE: 1:4                 |              |                                                                                      | SHEET | 2 OF 4 |