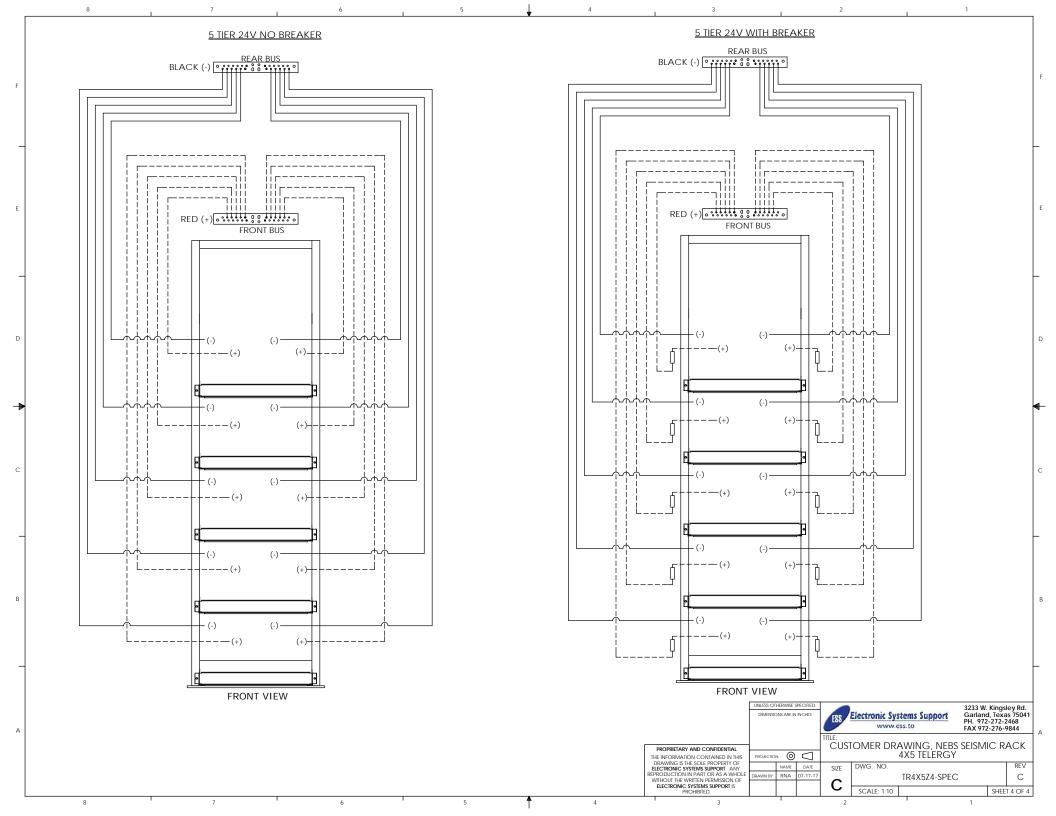

| 07-17-17 |                                                              |                            | TR4X5Z4-SPEC |                                                                                      |       | С      |
|   |                                                                                                                                                                                                                                              |                                                                                                  |      |          | C                                                            | SCALE: 1:4                 |              |                                                                                      | SHEET | 2 OF 4 |