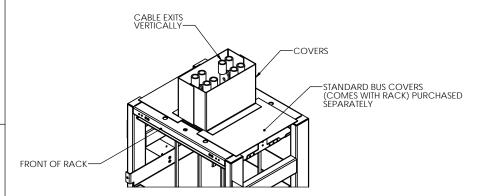

## ADDITIONAL ACCESSORIES AVAILABLE

## KIT-027400 - BUS BAR ADAPTER KIT, VERTICAL MOUTNING, 1200 AMP CAPACITY LANDS UP TO 4 EA. 750 KCMIL (1 INCH CENTERS) LUGS (BACK TO BACK) HORIZONTAL OR VERTICAL CABLE LANDING 1 BUS BAR PER POLARITY INCLUDED IN KIT

## KIT-034300 - COVER, BUS BAR ADAPTER, VERTICAL CABLE EXIT

CAN BE USED WITH 1200A AND 2400A BUS KIT ADAPTERS

KIT-027500 - BUS BAR ADAPTER KIT, VERTICAL MOUNTING, 2400 AMP CAPACITY

LANDS UP TO 4 EA. 750 KCMIL (1 INCH CENTERS) LUGS (BACK TO BACK)

HORIZONTAL OR VERTICAL CABLE LANDING

2 BUS BARS PER POLARITY INCLUDED IN KIT