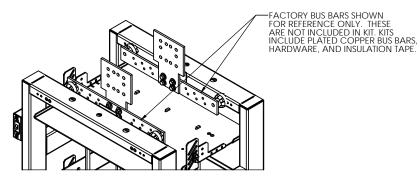

## KIT-034300 - COVER, BUS BAR ADAPTER, VERTICAL CABLE EXIT

CAN BE USED WITH 1200A AND 2400A BUS KIT ADAPTERS

KIT-027500 - BUS BAR ADAPTER KIT, VERTICAL MOUNTING, 2400 AMP CAPACITY

LANDS UP TO 4 EA. 750 KCMIL (1 INCH CENTERS) LUGS (BACK TO BACK)

## KIT-034400 - COVER, BUS BAR ADAPTER, HORIZONTAL CABLE EXIT SYMMETRICAL DESIGN ALLOWS CABLES TO EXIT FROM EITHER SIDE OF RACK CAN BE USED WITH 1200A AND 2400A BUS KIT ADAPTERS

|   |                                                                                                                                                                                                                                              | UNLESS OTHERWISE SPECIFIED.  DIMENSIONS ARE IN INCHES  PROJECTION:   UNLESS OTHERWISE SPECIFIED. |      |          | ESS                                                          | Electronic Systems Support |              | 3233 W. Kingsley Rd.<br>Garland, Texas 75041<br>PH. 972-272-2468<br>FAX 972-276-9844 |       |        |
|---|----------------------------------------------------------------------------------------------------------------------------------------------------------------------------------------------------------------------------------------------|--------------------------------------------------------------------------------------------------|------|----------|--------------------------------------------------------------|----------------------------|--------------|--------------------------------------------------------------------------------------|-------|--------|
| Γ | PROPRIETARY AND CONFIDENTIAL THE INFORMATION CONTAINED IN THIS DRAWING IS THE SOLE PROPERTY OF ELECTRONIC SYSTEMS SUPPORT. ANY BEPRODUCTION IN PART OR AS A WHOLE WITHOUT THE WRITEN PERMISSION OF ELECTRONIC SYSTEMS SUPPORT IS PROHIBITED. |                                                                                                  |      |          | TITLE:<br>CUSTOMER DRAWING, NEBS SEISMIC RACK<br>4X5 TELERGY |                            |              |                                                                                      |       |        |
|   |                                                                                                                                                                                                                                              |                                                                                                  | NAME | DATE     | SIZE                                                         | DWG. NO.                   |              |                                                                                      |       | REV    |
| F |                                                                                                                                                                                                                                              | DRAWN BY                                                                                         | RNA  | 07-17-17 |                                                              |                            | TR4X5Z4-SPEC |                                                                                      |       | С      |
|   |                                                                                                                                                                                                                                              |                                                                                                  |      |          | C                                                            | SCALE: 1:4                 |              |                                                                                      | SHEET | 2 OF 4 |