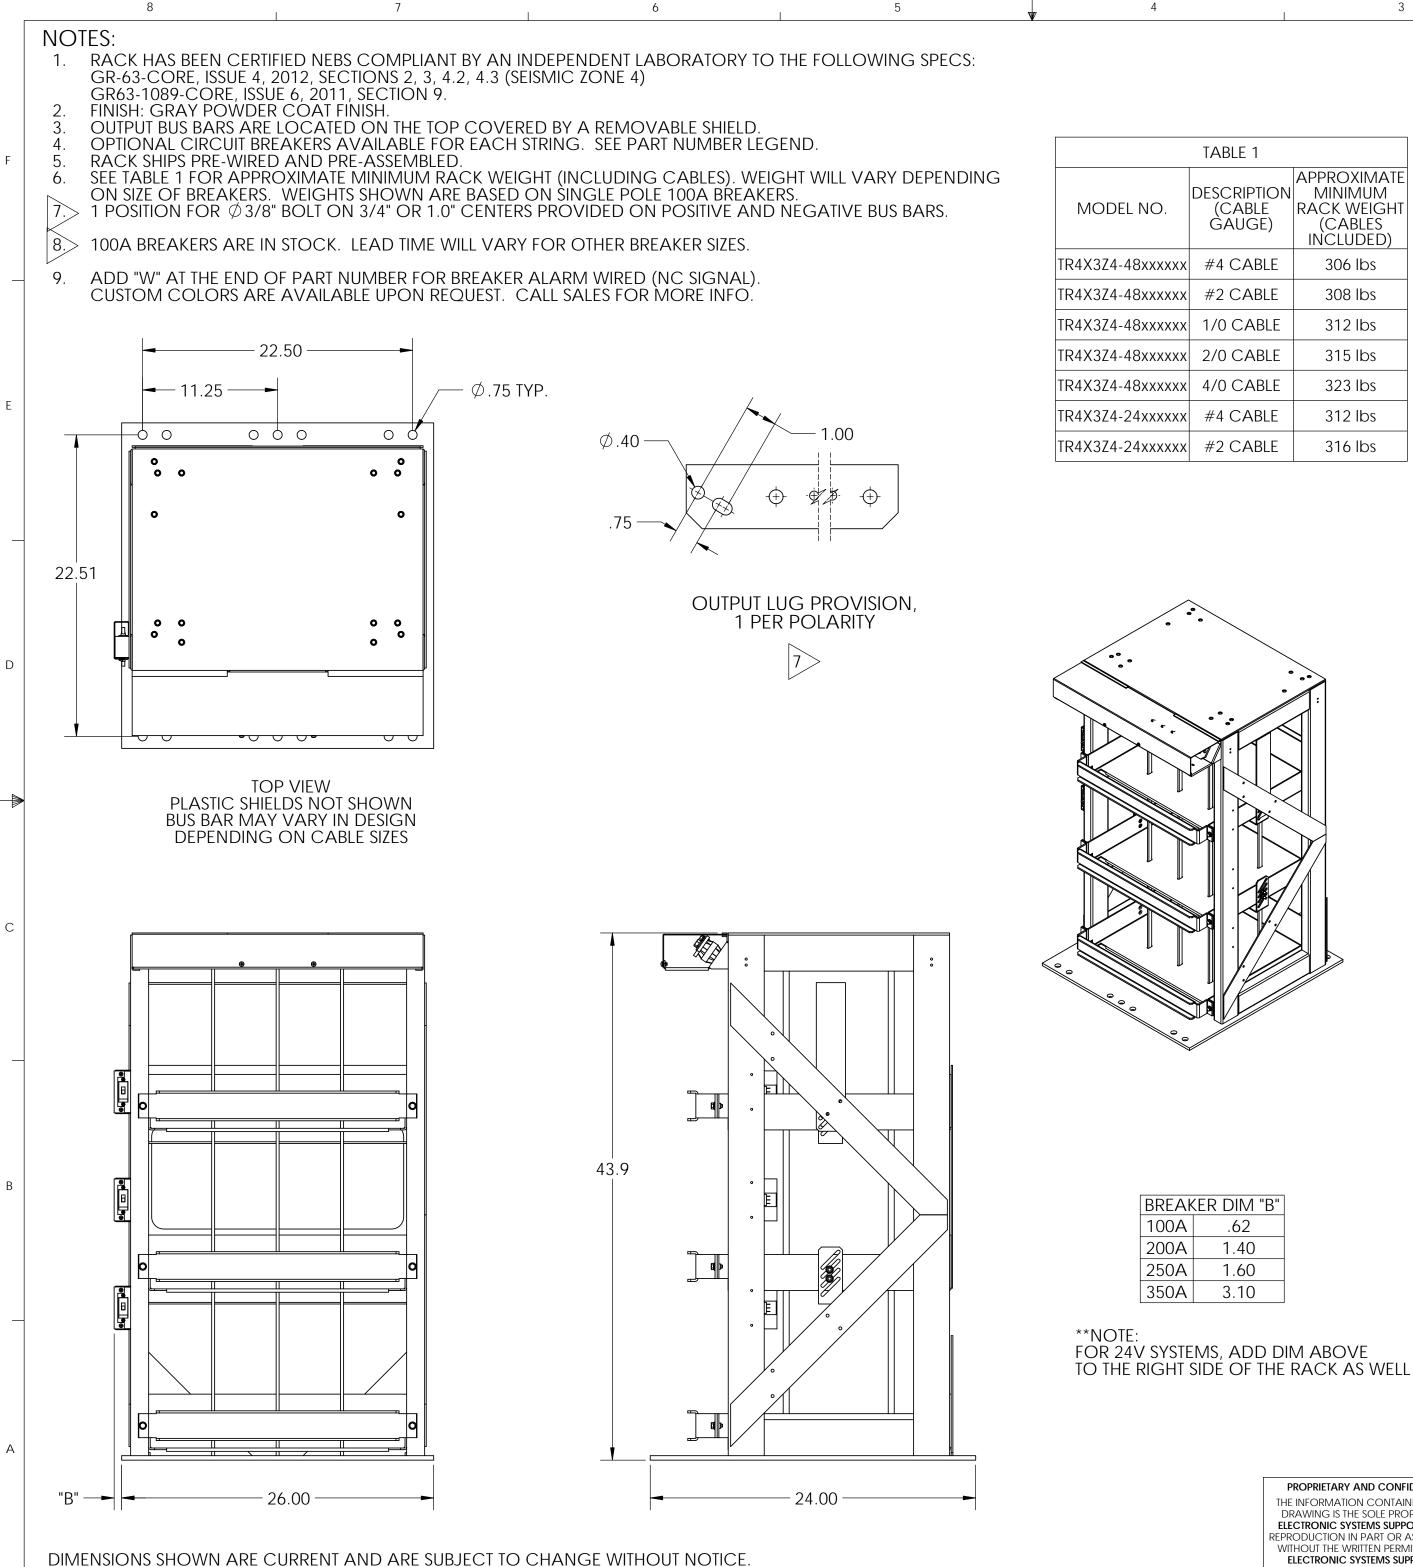

|    | DESCRIPTION<br>(CABLE<br>GAUGE) | APPROXIMATE<br>MINIMUM<br>RACK WEIGHT<br>(CABLES<br>INCLUDED) |  |  |  |
|----|---------------------------------|---------------------------------------------------------------|--|--|--|
| хх | #4 CABLE                        | 306 lbs                                                       |  |  |  |
| хх | #2 CABLE                        | 308 lbs                                                       |  |  |  |
| хх | 1/0 CABLE                       | 312 lbs                                                       |  |  |  |
| хх | 2/0 CABLE                       | 315 lbs                                                       |  |  |  |
| хх | 4/0 CABLE                       | 323 lbs                                                       |  |  |  |
| хх | #4 CABLE                        | 312 lbs                                                       |  |  |  |
| xx | #2 CABLE                        | 316 lbs                                                       |  |  |  |
|    |                                 |                                                               |  |  |  |

D

С

| Ak | (ER DIM "B" |
|----|-------------|
| Α  | .62         |
| А  | 1.40        |
| А  | 1.60        |
| А  | 3.10        |
|    |             |

|     |                                                                         | UNLESS OTHERWISE SPECIFIED:<br>DIMENSIONS ARE IN INCHES<br>PROJECTION: |      |          |                                                    | 0               |                                                              | 3233 W. Kingsley Rd. |      |          |
|-----|-------------------------------------------------------------------------|------------------------------------------------------------------------|------|----------|----------------------------------------------------|-----------------|--------------------------------------------------------------|----------------------|------|----------|
|     |                                                                         |                                                                        |      |          | ESS                                                | Electronic Syst | Garland, Texas 75041<br>PH. 972-272-2468<br>FAX 972-276-9844 |                      |      |          |
|     | PROPRIETARY AND CONFIDENTIAL<br>HE INFORMATION CONTAINED IN THIS        |                                                                        |      |          | CUSTOMER DRAWING, NEBS SEISMIC RACK<br>4X3 TELERGY |                 |                                                              |                      |      |          |
|     | Drawing is the sole property of Lectronic Systems Support. Any          |                                                                        | NAME | DATE     | SIZE                                               | DWG. NO.        |                                                              |                      |      | REV      |
| REF | REPRODUCTION IN PART OR AS A WHOLE<br>WITHOUT THE WRITTEN PERMISSION OF |                                                                        | RNA  | 07-17-17 |                                                    |                 | tr4x3z4-spec                                                 |                      |      | А        |
|     | ELECTRONIC SYSTEMS SUPPORT IS<br>PROHIBITED.                            |                                                                        |      |          |                                                    | SCALE: 1:10     |                                                              |                      | SHEE | T 1 OF 3 |
|     | 3                                                                       |                                                                        |      |          | 2                                                  |                 |                                                              | 1                    |      |          |