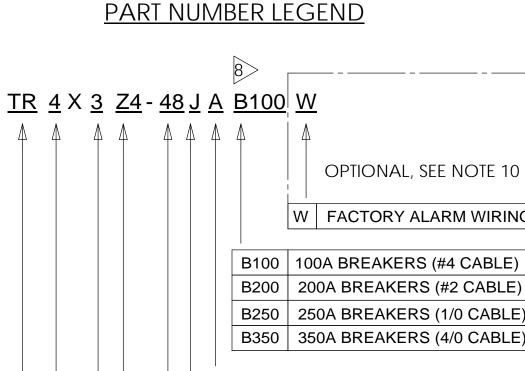

D

С

| Ak | (ER DIM "B" |
|----|-------------|
| Α  | .62         |
| А  | 1.40        |
| А  | 1.60        |
| А  | 3.10        |
|    |             |

|     |                                                                         | UNLESS OTHERWISE SPECIFIED:<br>DIMENSIONS ARE IN INCHES<br>PROJECTION: |      |          |                                                    | 0               |                                                              | 3233 W. Kingsley Rd. |      |          |
|-----|-------------------------------------------------------------------------|------------------------------------------------------------------------|------|----------|----------------------------------------------------|-----------------|--------------------------------------------------------------|----------------------|------|----------|
|     |                                                                         |                                                                        |      |          | ESS                                                | Electronic Syst | Garland, Texas 75041<br>PH. 972-272-2468<br>FAX 972-276-9844 |                      |      |          |
|     | PROPRIETARY AND CONFIDENTIAL<br>HE INFORMATION CONTAINED IN THIS        |                                                                        |      |          | CUSTOMER DRAWING, NEBS SEISMIC RACK<br>4X3 TELERGY |                 |                                                              |                      |      |          |
|     | Drawing is the sole property of Lectronic Systems Support. Any          |                                                                        | NAME | DATE     | SIZE                                               | DWG. NO.        |                                                              |                      |      | REV      |
| REF | REPRODUCTION IN PART OR AS A WHOLE<br>WITHOUT THE WRITTEN PERMISSION OF |                                                                        | RNA  | 07-17-17 |                                                    |                 | tr4x3z4-spec                                                 |                      |      | А        |
|     | ELECTRONIC SYSTEMS SUPPORT IS<br>PROHIBITED.                            |                                                                        |      |          |                                                    | SCALE: 1:10     |                                                              |                      | SHEE | T 1 OF 3 |
|     | 3                                                                       |                                                                        |      |          | 2                                                  |                 |                                                              | 1                    |      |          |