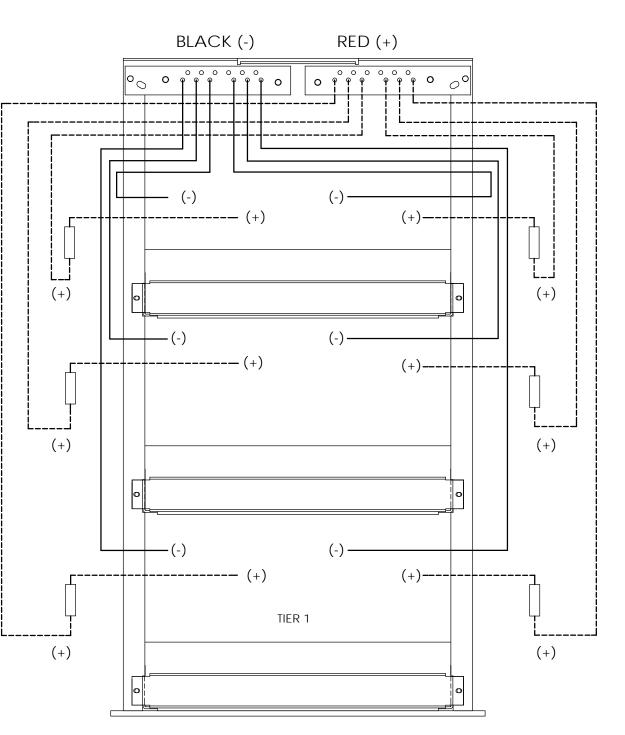

|      |          | 2                                                  |                 |                                                              | 1                    |      |          |



6

8

E

D

С

А

8

7

7

FRONTSIDE VIEW

VIEW SHOWN REPRESENTS SYSTEMS WITH #4 AND #2 CABLE. SYSTEMS USING 1/0 AND 4/0 CABLE WILL HAVE SLIGHTLY DIFFERENT BUS BAR DESIGN BUT CABLE ROUTING WILL BE SIMILAR.

6

5

4

4

5



## FRONTSIDE VIEW

VIEW SHOWN REPRESENTS SYSTEMS WITH #4 AND #2 CABLE. SYSTEMS USING 1/0 AND 4/0 CABLE WILL HAVE SLIGHTLY DIFFERENT BUS BAR DESIGN BUT CABLE ROUTING WILL BE SIMILAR.



## 3 TIER -48V WITH BREAKERS

3

2

1

Е

D

С



6

5

8

E

D

С

8

7

7

FRONTSIDE VIEW

6

5

4

## 24V WITH BREAKERS

3

4

2

1

F

Е

D

С



FRONTSIDE VIEW

|                                                                         |          | UNLESS OTHERWISE SPECIFIED:<br>DIMENSIONS ARE IN INCHES |          |                                                 | Electronic Sys | 3233 W. Kingsley Rd.<br>Garland, Texas 75041<br>PH. 972-272-2468<br>FAX 972-276-9844 |   |         |        |
|-------------------------------------------------------------------------|----------|---------------------------------------------------------|----------|-------------------------------------------------|----------------|--------------------------------------------------------------------------------------|---|---------|--------|
| PROPRIETARY AND CONFIDENTIAL<br>THE INFORMATION CONTAINED IN THIS       |          |