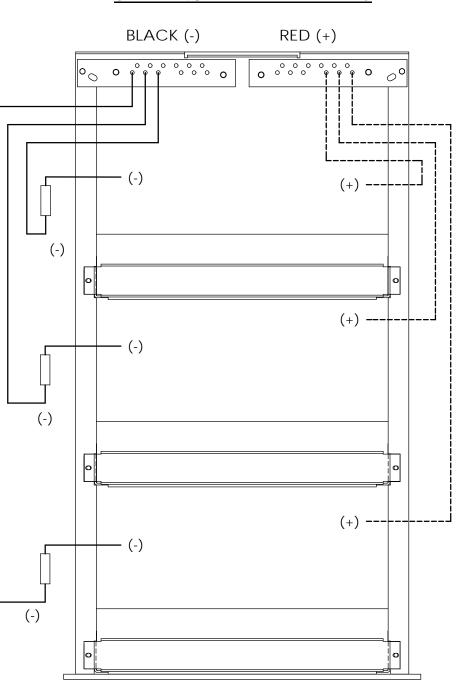

7

FRONTSIDE VIEW

VIEW SHOWN REPRESENTS SYSTEMS WITH #4 AND #2 CABLE. SYSTEMS USING 1/0 AND 4/0 CABLE WILL HAVE SLIGHTLY DIFFERENT BUS BAR DESIGN BUT CABLE ROUTING WILL BE SIMILAR.

6

5

4

4

5

## FRONTSIDE VIEW

VIEW SHOWN REPRESENTS SYSTEMS WITH #4 AND #2 CABLE. SYSTEMS USING 1/0 AND 4/0 CABLE WILL HAVE SLIGHTLY DIFFERENT BUS BAR DESIGN BUT CABLE ROUTING WILL BE SIMILAR.