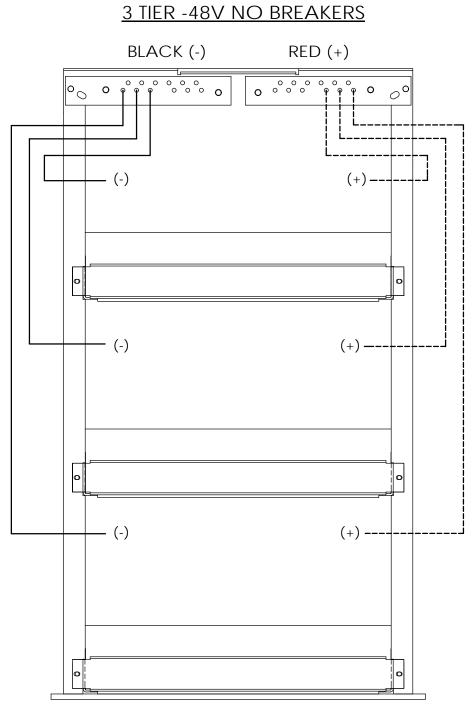

r4x3z4-spec                                                 |                      |      | А        |
|     | ELECTRONIC SYSTEMS SUPPORT IS<br>PROHIBITED.                            |                                                                        |      |          |                                                    | SCALE: 1:10     |                                                              |                      | SHEE | T 1 OF 3 |
|     | 3                                                                       |                                                                        |      |          | 2                                                  |                 |                                                              | 1                    |      |          |



6

8

E

D

С

А

8

7

7

FRONTSIDE VIEW

VIEW SHOWN REPRESENTS SYSTEMS WITH #4 AND #2 CABLE. SYSTEMS USING 1/0 AND 4/0 CABLE WILL HAVE SLIGHTLY DIFFERENT BUS BAR DESIGN BUT CABLE ROUTING WILL BE SIMILAR.

6

5

4

4

5



## FRONTSIDE VIEW

VIEW SHOWN REPRESENTS SYSTEMS WITH #4 AND #2 CABLE. SYSTEMS USING 1/0 AND 4/0 CABLE WILL HAVE SLIGHTLY DIFFERENT BUS BAR DESIGN BUT CABLE ROUTING WILL BE SIMILAR.



## 3 TIER -48V WITH BREAKERS

3

2

1

Е

D

С



6

5

8

E

D

С

8

7

7

FRONTSIDE VIEW

6

5

4

## 24V WITH BREAKERS

3

4

2

1

F

Е

D

С



FRONTSIDE VIEW

|                                                                         |          | UNLESS OTHERWISE SPECIFIED:<br>DIMENSIONS ARE IN INCHES |          |                                                 | Electronic Sys |