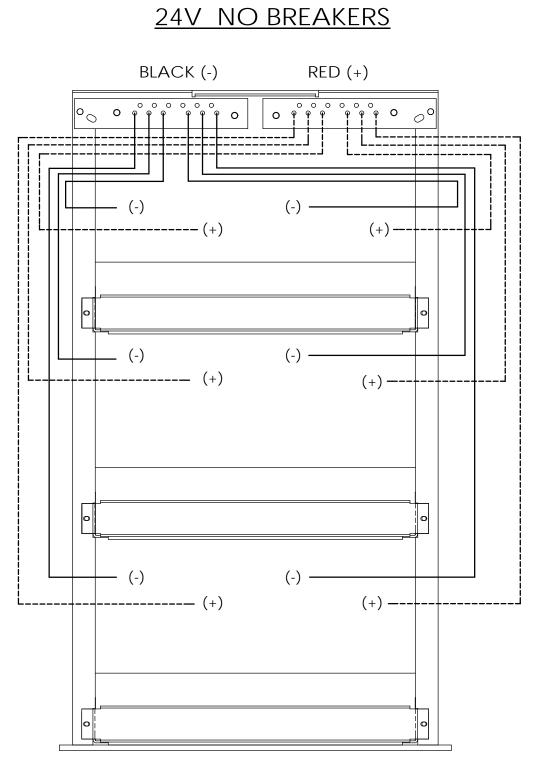

3                                                                       |                                                                        |      |          | 2                                                  |                 |                                                              | 1                    |      |          |



6

8

E

D

С

А

8

7

7

FRONTSIDE VIEW

VIEW SHOWN REPRESENTS SYSTEMS WITH #4 AND #2 CABLE. SYSTEMS USING 1/0 AND 4/0 CABLE WILL HAVE SLIGHTLY DIFFERENT BUS BAR DESIGN BUT CABLE ROUTING WILL BE SIMILAR.

6

5

4

4

5



## FRONTSIDE VIEW

VIEW SHOWN REPRESENTS SYSTEMS WITH #4 AND #2 CABLE. SYSTEMS USING 1/0 AND 4/0 CABLE WILL HAVE SLIGHTLY DIFFERENT BUS BAR DESIGN BUT CABLE ROUTING WILL BE SIMILAR.



## 3 TIER -48V WITH BREAKERS

3

2

1

Е

D

С



6

5

8

E

D

С

8

7

7

FRONTSIDE VIEW

6

5

4

## 24V WITH BREAKERS

3

4

2

1

F

Е

D

С



FRONTSIDE VIEW

|                                                                         |          | UNLESS OTHERWISE SPECIFIED:<br>DIMENSIONS ARE IN INCHES |          |                                                 | Electronic Sys | 3233 W. Kingsley Rd.<br>Garland, Texas 75041<br>PH. 972-272-2468<br>FAX 972-276-9844 |   |         |        |
|-------------------------------------------------------------------------|----------|---------------------------------------------------------|----------|-------------------------------------------------|----------------|--------------------------------------------------------------------------------------|---|---------|--------|
| PROPRIETARY AN