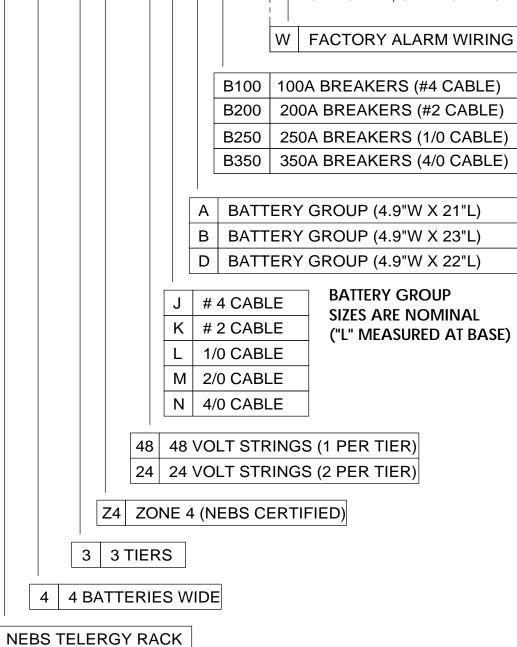

7

FRONTSIDE VIEW

VIEW SHOWN REPRESENTS SYSTEMS WITH #4 AND #2 CABLE. SYSTEMS USING 1/0 AND 4/0 CABLE WILL HAVE SLIGHTLY DIFFERENT BUS BAR DESIGN BUT CABLE ROUTING WILL BE SIMILAR.

6

5

4

4

5

## FRONTSIDE VIEW

VIEW SHOWN REPRESENTS SYSTEMS WITH #4 AND #2 CABLE. SYSTEMS USING 1/0 AND 4/0 CABLE WILL HAVE SLIGHTLY DIFFERENT BUS BAR DESIGN BUT CABLE ROUTING WILL BE SIMILAR.