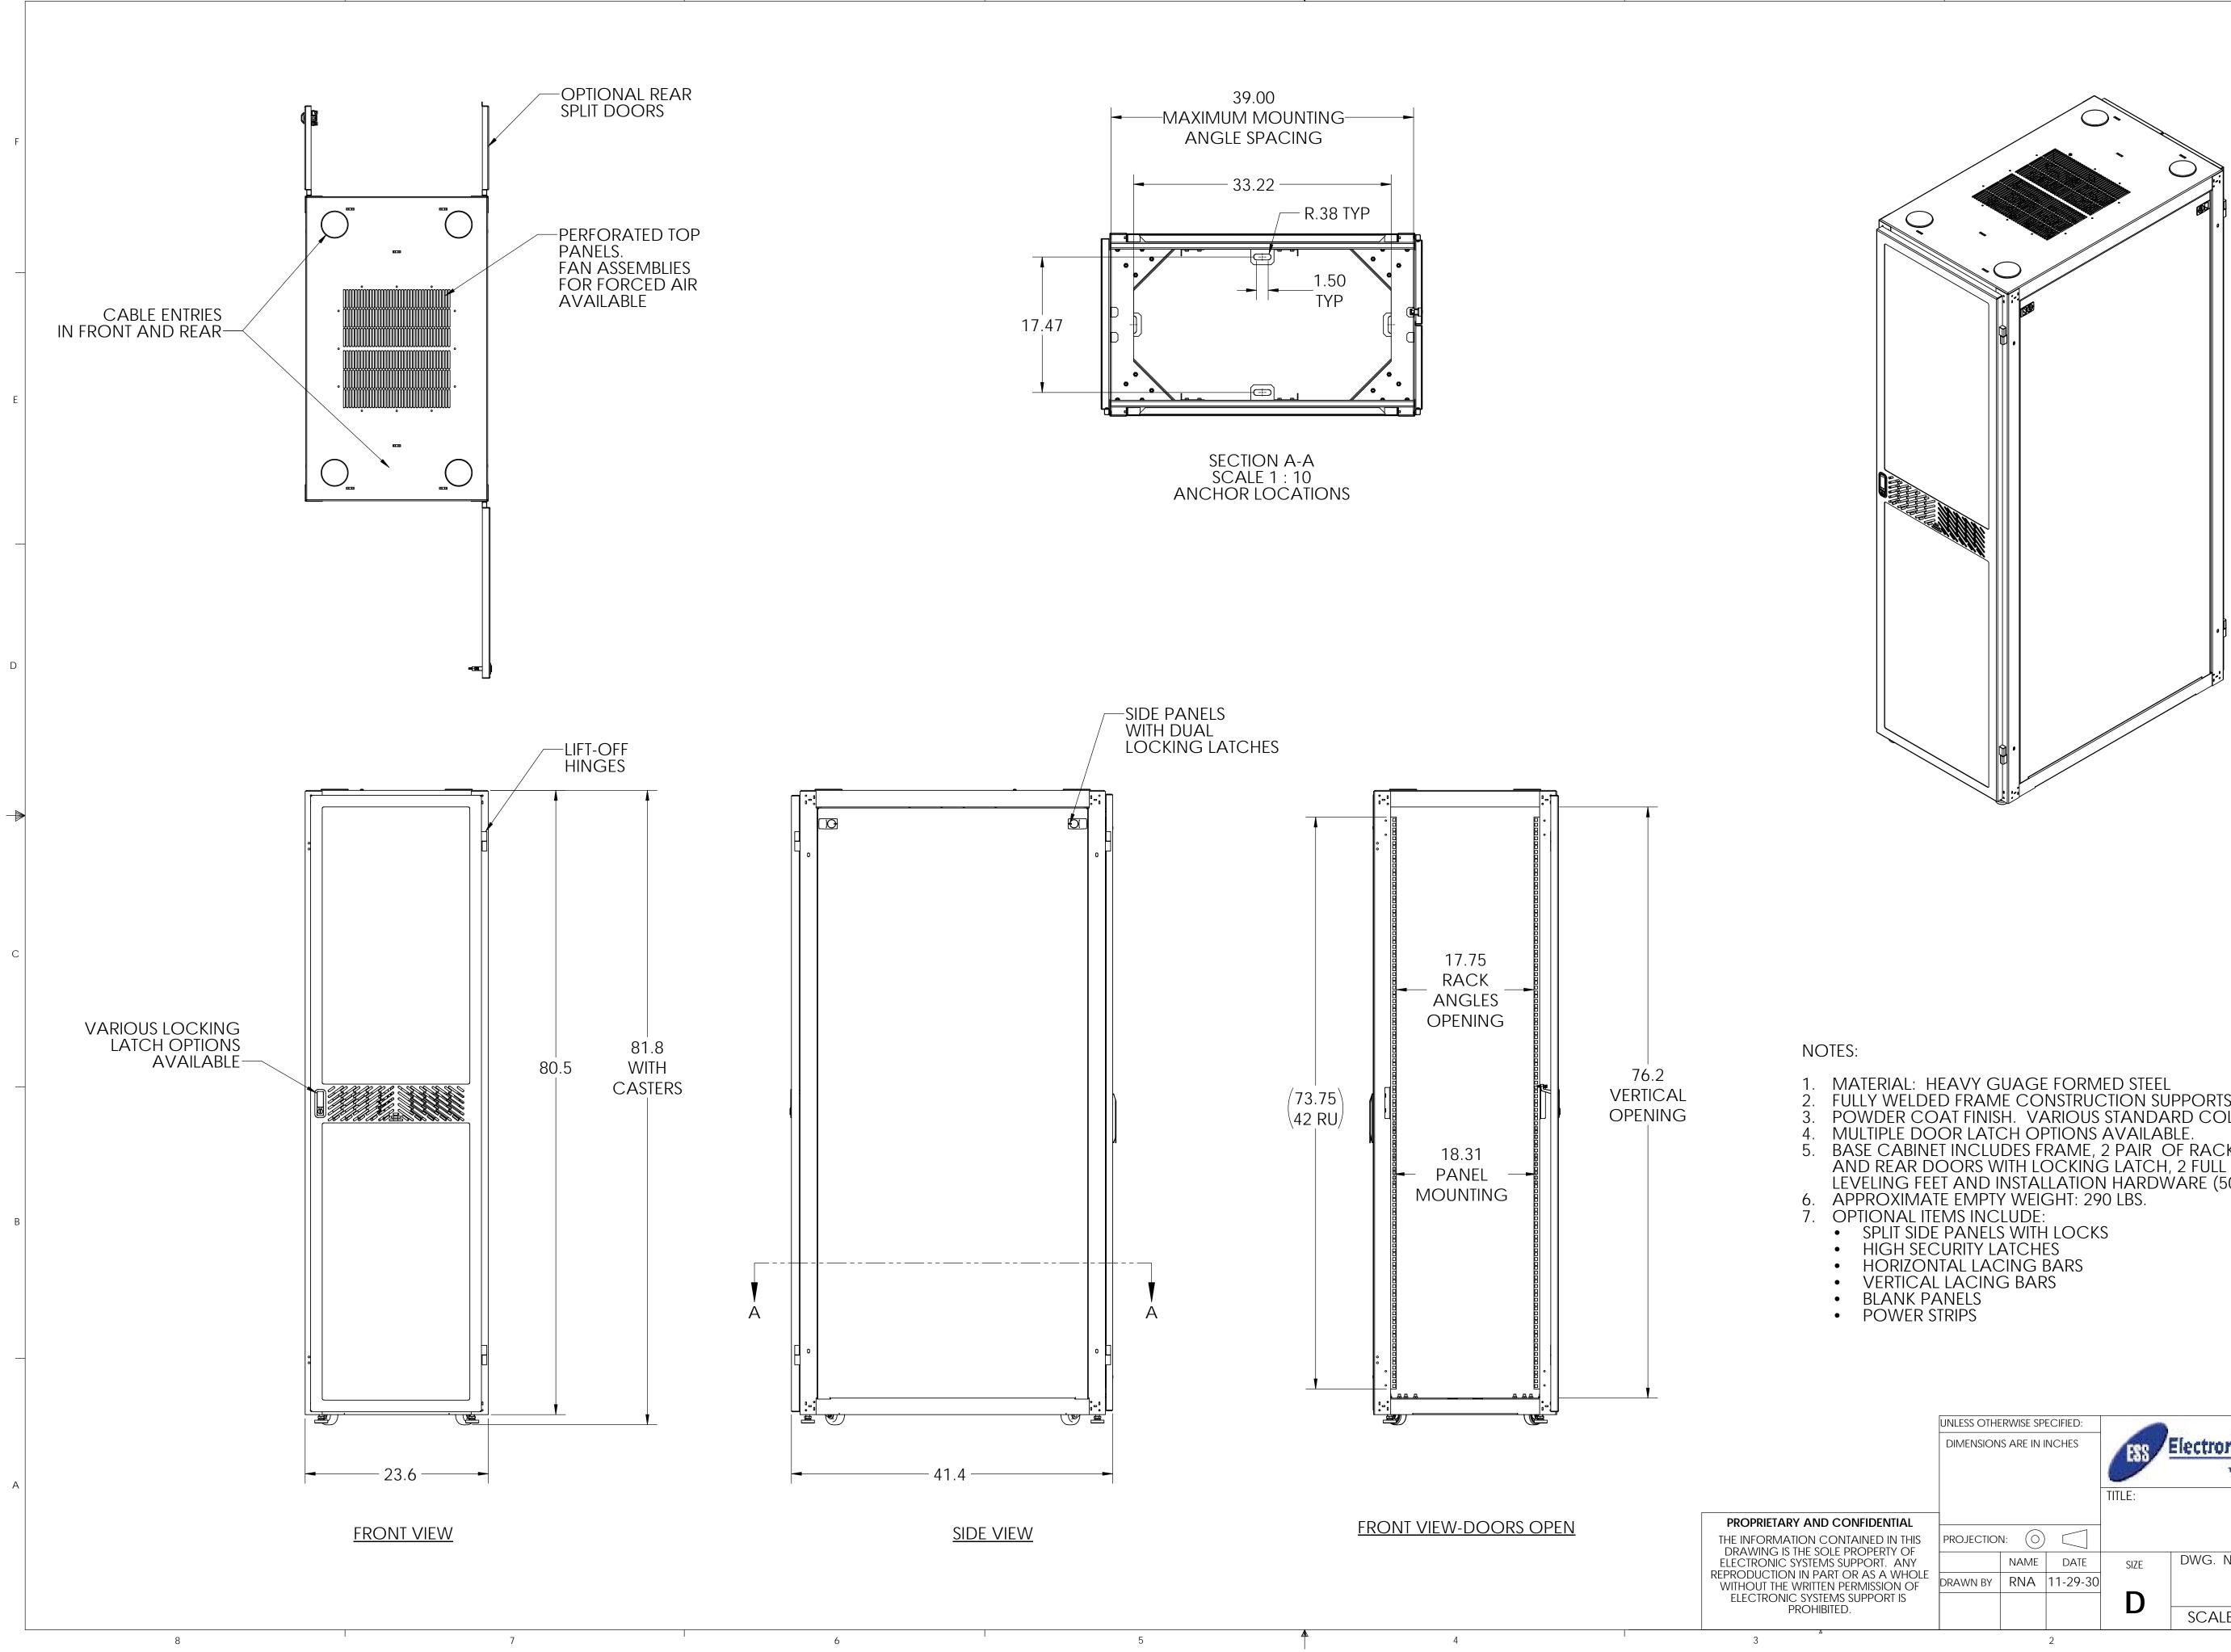

MATERIAL: HEAVY GUAGE FORMED STEEL
FULLY WELDED FRAME CONSTRUCTION SUPPORTS UP TO 1300 LBS IN STATIC LOADS.
POWDER COAT FINISH. VARIOUS STANDARD COLORS AVAILABLE.
MULTIPLE DOOR LATCH OPTIONS AVAILABLE.
BASE CABINET INCLUDES FRAME, 2 PAIR OF RACK ANGLES, FRONT AND REAR DOORS WITH LOCKING LATCH, 2 FULL SIDE PANELS WITH LOCKS, CASTERS, LEVELING FEET AND INSTALLATION HARDWARE (50 PCS. 12-24 SCREWS AND CAGE NUTS)
APPROXIMATE EMPTY WEIGHT: 290 LBS.
OPTIONAL ITEMS INCLUDE:

В

|    | JNLESS OTHERWISE SPECIFIED:<br>DIMENSIONS ARE IN INCHES |      |          | Electronic Systems Support<br>www.ess.to |                                                      | PH. 9 | 3233 W. Kingsley Rd.<br>Garland, Texas 75041<br>PH. 972-272-2468<br>FAX 972-276-9844 |      |  |
|----|---------------------------------------------------------|------|----------|------------------------------------------|------------------------------------------------------|-------|--------------------------------------------------------------------------------------|------|--|
|    | PROJECTIO                                               |      |          |                                          | TITLE:<br>CUSTOMER DRAWING,<br>STANDARD DATA CABINET |       |                                                                                      |      |  |
| _  |                                                         | NAME | DATE     | SIZE                                     | DWG. NO.                                             |       |                                                                                      | REV  |  |
| .E | DRAWN BY                                                | RNA  | 11-29-30 | Л                                        | SDC-424124-SPEC                                      |       |                                                                                      |      |  |
|    |                                                         |      |          | U                                        | SCALE: 1:16                                          |       | SHEET 1                                                                              | OF 1 |  |
|    | I.                                                      | 1    | 2        |                                          | · · · · · · · · · · · · · · · · · · ·                | 1     | 1                                                                                    |      |  |