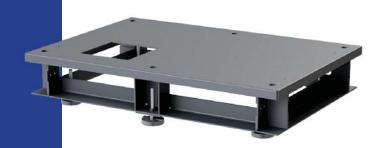

## RAISED FLOOR STANDS

## **Features:**

- ESS Raised Floor Stands are custom built to customer specifications to match any raised floor height and cable entry requirements.
- Heavy gauge welded structural steel construction.
- Designed with leveling feet that allow floor stand to be anchored to base floor.
- Floor stands are designed to allow side by side or back to back installations.
- Seismic designs are available upon request.
- Anti-vibration Pads available for CRAC and CRAH units.
- 6 stage pre-treatment and powder coat finish provides excellent protection when used with air conditioning units.

## **Compatible With:**

- UPS
- Battery Cabinets
- Landing Cabinets
- Maintenance Bypass Panels
- PDU's
- RPP's
- CRAH Units
- CRAC Units
- Other equipment