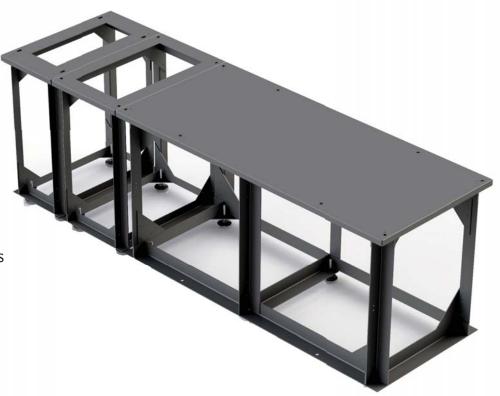

## RAISED FLOOR STANDS

## **Features:**

- ESS Raised Floor Stands are custom built to customer specifications to match any raised floor height and cable entry requirements.
- Heavy gauge welded structural steel construction.
- Designed with leveling feet that allow floor stand to be anchored to base floor.
- Floor stands are designed to allow side by side or back to back installations.
- Seismic designs are available upon request.
- Anti-vibration Pads available for CRAC and CRAH units.
- 6 stage pre-treatment and powder coat finish provides excellent protection when used with air conditioning units.

## **Compatible With:**

- UPS
- Battery Cabinets
- Landing Cabinets
- Maintenance Bypass Panels
- PDU's
- RPP's
- CRAH Units
- CRAC Units
- Other equipment