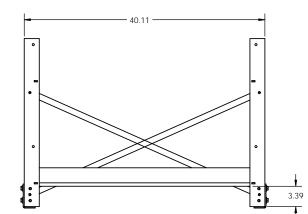

| 8                                                              | 7 | 6 | 5 |
|----------------------------------------------------------------|---|---|---|
| NOTES:                                                         |   |   |   |
| MATERIAL: HEAVY GAUC FINISH: POWDER COAT A APPROXIMATE UNPACKA |   |   |   |