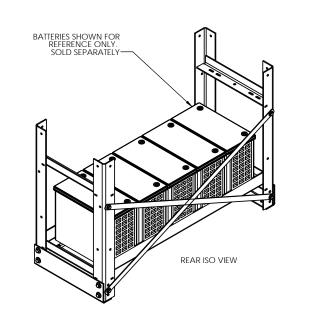

1. 2. 3. 4. RRAME CONSTRUCTION, BATTERY SUPPORT RAIL DESIGN, AND SEISMIC BRACKET OPTIONS ARE SEISMIC CERTIFIED TO UBC (UNIFORM BUILDING CODE) SECTION 1632.

| MAX BATTERY CAPACITY |     |  |  |  |  |
|----------------------|-----|--|--|--|--|
| BATTERY TYPE         | QTY |  |  |  |  |
| 100 wpc              | 7   |  |  |  |  |
| 250 wpc - 800 wpc    | 5   |  |  |  |  |