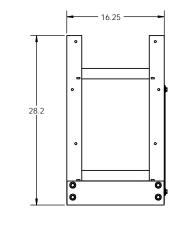

6

1

4

5

- 38.47 -6.13 12.25 \_1 Ø.56 С TYP

BOTTOM VIEW OPTIONAL SEISMIC MOUNTING FOOTPRINT

|   |                                                                         | UNLESS OTHERWISE SPECIFIED:<br>DIMENSIONS ARE IN INCHES |      | Electronic Systems Suppo |                                                  |            | 3233 W. Kingsley Rd.<br>Garland, Texas 7504<br>PH. 972-272-2468<br>FAX 972-276-9844 |   | ns 75041<br>2468 |          |   |
|---|-------------------------------------------------------------------------|---------------------------------------------------------|------|--------------------------|--------------------------------------------------|------------|-------------------------------------------------------------------------------------|---|------------------|----------|---|
| [ | PROPRIETARY AND CONFIDENTIAL<br>THE INFORMATION CONTAINED IN THIS       | PROJECTION: O                                           |      |                          | BATTERY RACK, VRLA,<br>1 TIER/5 WIDE, SEISMIC Z4 |            |                                                                                     |   |                  |          |   |
|   | DRAWING IS THE SOLE PROPERTY OF<br>ELECTRONIC SYSTEMS SUPPORT. ANY      |                                                         | NAME | DATE                     | SIZE                                             | DWG. NO.   |                                                                                     |   |                  | REV      | 1 |
|   | REPRODUCTION IN PART OR AS A WHOLE<br>WITHOUT THE WRITTEN PERMISSION OF | DRAWN BY                                                | RNA  | 07-24-09                 | 6                                                |            | R1T5Z4-SPEC                                                                         |   |                  | В        |   |
|   | ELECTRONIC SYSTEMS SUPPORT IS<br>PROHIBITED.                            |                                                         |      |                          |                                                  | SCALE: 1:8 |                                                                                     |   | SHEE             | T 1 OF 1 | 1 |
|   | 3                                                                       |                                                         |      |                          | 2                                                |            |                                                                                     | 1 |                  |          | - |