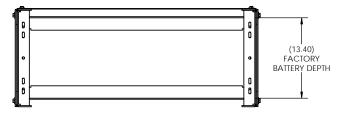

| 8                                                              | 7 | 6 | 5 |
|----------------------------------------------------------------|---|---|---|
| NOTES:                                                         |   |   |   |
| MATERIAL: HEAVY GAUC FINISH: POWDER COAT A APPROXIMATE UNPACKA |   |   |   |