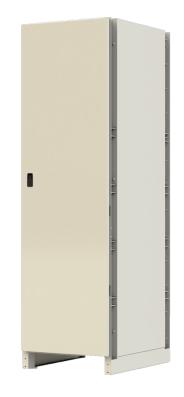

## ELCAA LANDING CABINET

## Features:

- Gives ability to parallel multiple battery strings cleanly and with ease.
- Constructed of heavy gauge welded steel.
- Available in various powder standard powder coat colors.
- Custom colors are also available to match existing equipment.
- Designed with multiple access points, including removable rear panel.
- Current configurations available from 1500A to 4500A.
- Copper bars designed to accept 2-hole compression lugs on positive, negative and ground locations.

| LANDING CABINET CONFIGURATIONS |                                   |      |      |                   |
|--------------------------------|-----------------------------------|------|------|-------------------|
| MODEL NO.                      | ENCLOSURE DIMS<br>W x D x H (in.) |      |      | CURRENT<br>RATING |
| ELCAA-1500                     | 25.0                              | 31.5 | 84.0 | 1500A             |
| ELCAA-3000                     | 25.0                              | 31.5 | 84.0 | 3000A             |
| ELCAA-4500                     | 25.0                              | 31.5 | 84.0 | 4500A             |