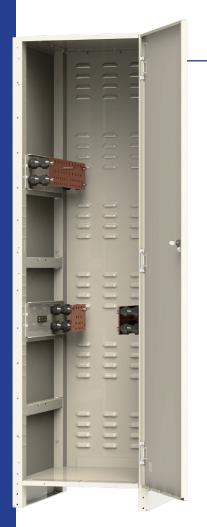

## ELCAA LANDING CABINET

## Features:

- Gives ability to parallel multiple battery strings cleanly and with ease.
- Constructed of heavy gauge welded steel.
- Available in various powder standard powder coat colors.
- Custom colors are also available to match existing equipment.
- Designed with multiple access points, including removable rear panel.
- Current configurations available from 1500A to 4500A.
- Copper bars designed to accept 2-hole compression lugs on positive, negative and ground locations.