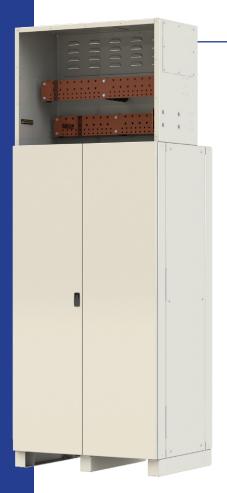

## **ELB40** LANDING ENCLOSURE

## **Features:**

- Gives ability to parallel multiple battery strings cleanly and with ease.
- Available in various powder standard powder coat colors.
- Custom colors are also available to match existing equipment.
- Designed with multiple access points, including removable rear panel.
- Current configurations available from 1500A to 4500A.
- Copper bars designed to accept 2-hole compression lugs on positive, negative and ground locations.
- Compatible with the following ESS Battery Cabinets: ETC40

| EFC42 | EFC52 |
|-------|-------|
| EFC44 | EFC54 |
| EFC53 |       |

| LANDING ENCLOSURE<br>CONFIGURATIONS |                                   |      |      |                   |
|-------------------------------------|-----------------------------------|------|------|-------------------|
| MODEL NO.                           | ENCLOSURE DIMS<br>W x D x H (in.) |      |      | CURRENT<br>RATING |
| ELB40-1500                          | 40.0                              | 20.3 | 29.0 | 1500A             |
| ELB40-3000                          | 40.0                              | 20.3 | 29.0 | 3000A             |
| ELB40-4500                          | 40.0                              | 20.3 | 29.0 | 4500A             |