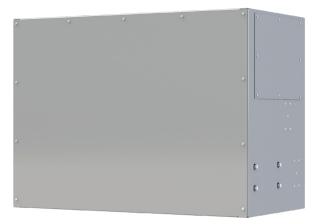

## **ELB40** LANDING ENCLOSURE

## **Features:**

- Gives ability to parallel multiple battery strings cleanly and with ease.
- Available in various powder standard powder coat colors.
- Custom colors are also available to match existing equipment.
- Designed with multiple access points, including removable rear panel.
- Current configurations available from 1500A to 4500A.
- Copper bars designed to accept 2-hole compression lugs on positive, negative and ground locations.
- Compatible with the following ESS Battery Cabinets: ETC40

| EFC42 | EFC52 |
|-------|-------|
| EFC44 | EFC54 |
| EFC53 |       |

| LANDING ENCLOSURE<br>CONFIGURATIONS |                                   |      |      |                   |
|-------------------------------------|-----------------------------------|------|------|-------------------|
| MODEL NO.                           | ENCLOSURE DIMS<br>W x D x H (in.) |      |      | CURRENT<br>RATING |
| ELB40-1500                          | 40.0                              | 20.3 | 29.0 | 1500A             |
| ELB40-3000                          | 40.0                              | 20.3 | 29.0 | 3000A             |
| ELB40-4500                          | 40.0                              | 20.3 | 29.0 | 4500A             |