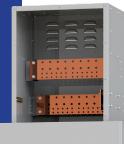

## ELB25 LANDING ENCLOSURE

**Features:** 

- Gives ability to parallel multiple battery strings cleanly and with ease.
- Available in various powder standard powder coat colors.
- Custom colors are also available to match existing equipment.
- Designed with multiple access points, including removable rear panel.
- Current configurations available from 1500A to 4500A.
- Copper bars designed to accept 2-hole compression lugs on positive, negative and ground locations.
- Compatible with the following ESS Battery Cabinets: